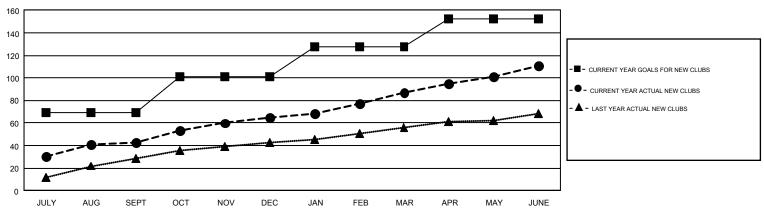

## GOALS AND ACTUAL NEW CLUBS CUMULATIVE

| DROPPED CLUBS: 112  DROPPED MEMBERS |                       | 1,171 CLUBS OF 1,629 ADDED 1 OR<br>MORE NEW MEMBERS | GENDER DISTRIBUTION  MALE 39,404 (70.90%)  FEMALE 16,169 (29.10%) |  |   |
|-------------------------------------|-----------------------|-----------------------------------------------------|-------------------------------------------------------------------|--|---|
| DECEASED  CLUB CANCELLED  OTHER     | 153<br>2,101<br>9,900 | CLICK HERE FOR CUMULATIVE MEMBERSHIP DATA           | TOTAL FAMILY UNIT MEMBERS FAMILY MEMBERS PAYING HALF DUES         |  | 0 |
| TOTAL                               | 12,154                |                                                     |                                                                   |  |   |