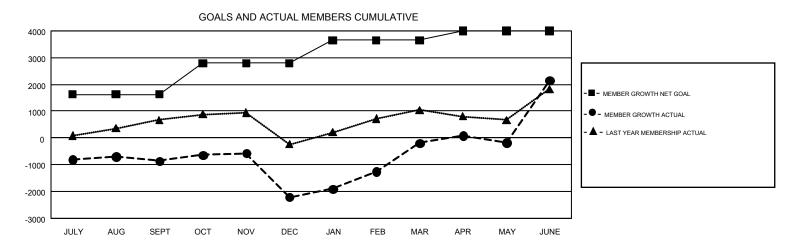

## GOALS AND ACTUAL NEW CLUBS CUMULATIVE

| DROPPED CLUBS: 112  DROPPED MEMBERS |                       | 1,171 CLUBS OF 1,629 ADDED 1 OR<br>MORE NEW MEMBERS | GENDER DISTRIBUTION  MALE 39,404 (70.90%)  FEMALE 16,169 (29.10%) |  |   |
|-------------------------------------|-----------------------|-----------------------------------------------------|-------------------------------------------------------------------|--|---|
| DECEASED  CLUB CANCELLED  OTHER     | 153<br>2,101<br>9,900 | CLICK HERE FOR CUMULATIVE MEMBERSHIP DATA           | TOTAL FAMILY UNIT MEMBERS FAMILY MEMBERS PAYING HALF DUES         |  | 0 |
| TOTAL                               | 12,154                |                                                     |                                                                   |  |   |